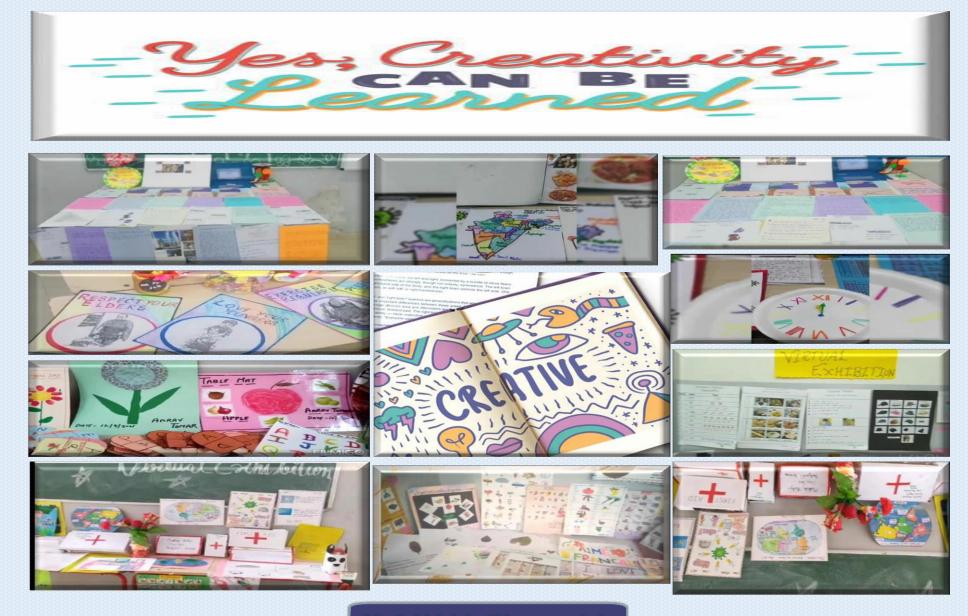

## WEBINAR TO ENHANCE CREATIVITY

### DISCOVER CHILD'S CREATIVITY POTENTIAL MEANS

Creativity + Critical thinking + Social skills + Emotional skills To feel children's imagination To enhance their creative thinking Specifications This is a platform for parents and children to : COLLECT ideas, thoughts , dreams , desires for the future . Uable Creativity Festival

CREATIVITY SEEMS TO EMERGE FROM MULTIPLE EXPERIENCES, COUPLED WITH A WELL-SUPPORTED DEVELOPMENT OF PERSONAL RESOURCES, INCLUDING A SENSE OF FREEDOM TO VENTURE BEYOND THE KNOWN.

**Greativity can be taught, developed and improved!!** 