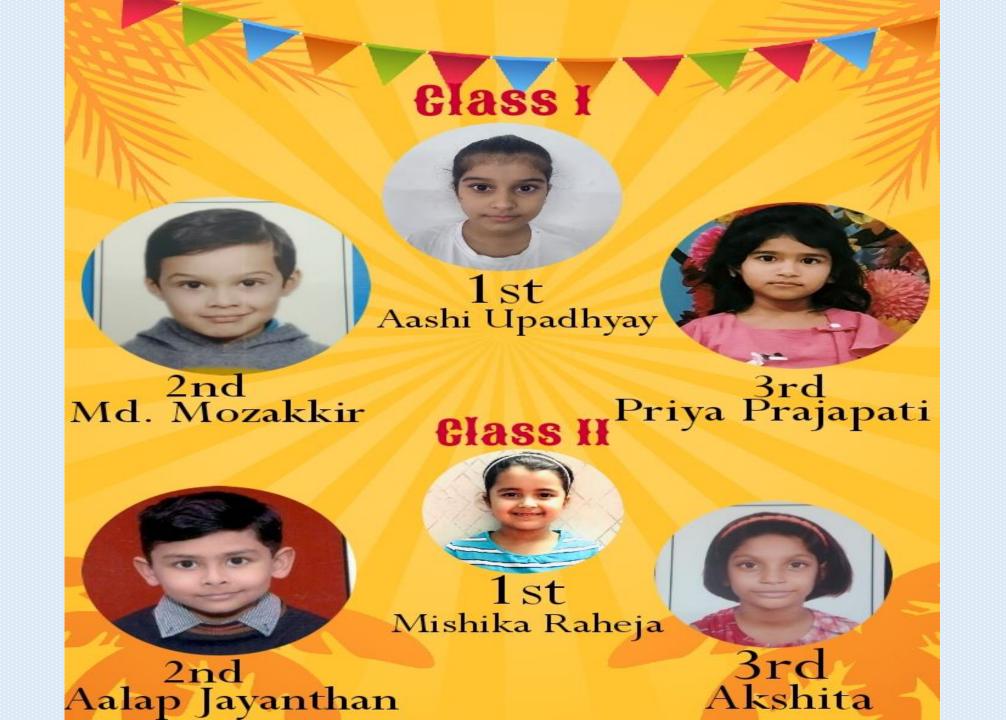

### SHINING STARS OF ARWACHIN WORLD SCHOOL SESSION 2020 - 21

## PRE SCHOOL

2nd Raman Bhallav 1 st 3rd Varshil Sharma Shree Sharma PRE PRIMARY

Abeer Choudhary 3rd Trisha Dhyani

2nd Diksha Mishra Tomika Bhattacharjee

1st

3rd Vaanya Kharkhodi

**Class** IV

2nd Ojasvi Singh 1 st Anshi Upadhyay