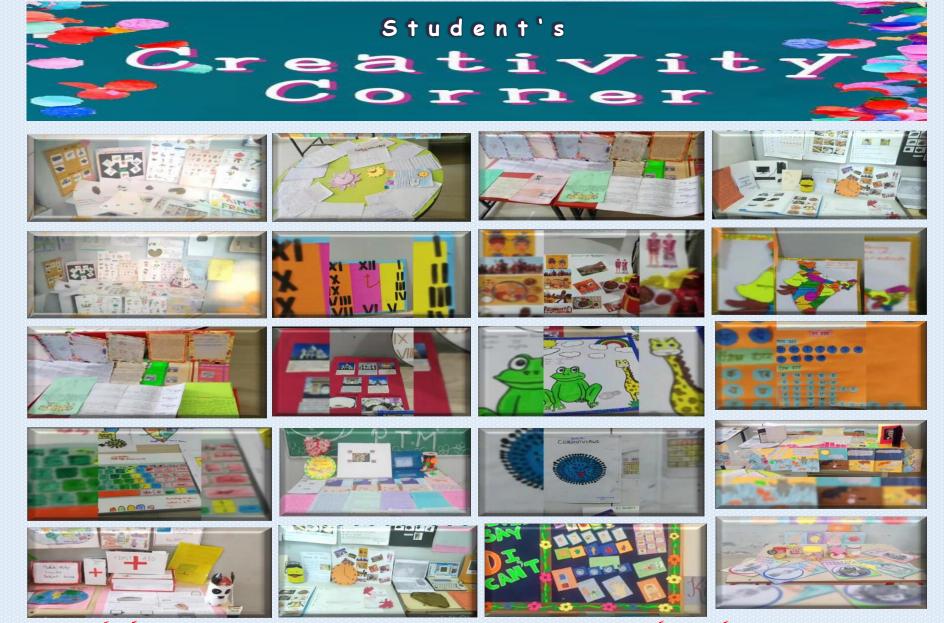

CREATIVITY SEEMS TO EMERGE FROM MULTIPLE EXPERIENCES, COUPLED WITH A WELL-SUPPORTED DEVELOPMENT OF PERSONAL RESOURCES, INCLUDING A SENSE OF FREEDOM TO VENTURE BEYOND THE KNOWN.

**Greativity can be taught, developed and improved!!** 

" Our Task is to help children communicate with the world using all their potential, strengths & languages, & to overcome any OBSTACLE presented by our Culture"