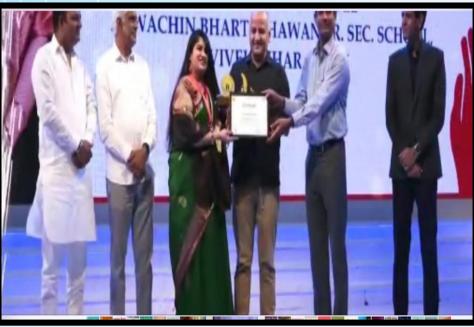

#### Riya Bhardwaj

student of Arwachin Bharti Bhawan Senior Secondary School, Vivek Vihar

> Class X –A Session 2020-21 . Her Painting has been selected as cover page of CBSE book.