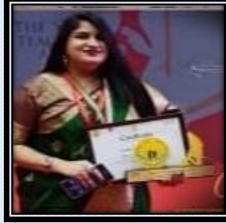

Imagine with all your Mind Believe with all your Heart Achieve with all your Might

Arwachin World School, Bhopura is extremely joyous

and proud that Ms. Saumya Anurup Sharma( Member of Management, AWS ) has received the Prestigious State Teacher's Award 2021 and has brought immense glory to school as she has become the Youngest Teacher to receive this honour. Each member of the organization was overwhelmed of this success and wishing her all the best to win many such honour in future as well.