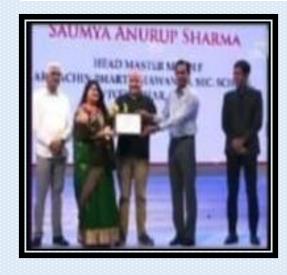

Imagine with all your Mind Believe with all your Heart Achieve with all your Might

Arwachin World School, Bhopura is extremely joyous

and proud that Ms. Saumya Anurup Sharma( Member of Management, AWS ) has received the Prestigious State Teacher's Award 2021 and has brought immense glory to school as she has become the Youngest Teacher to receive this honour. Each member of the organization was overwhelmed of this success and wishing her all the best to win many such honour in future as well.