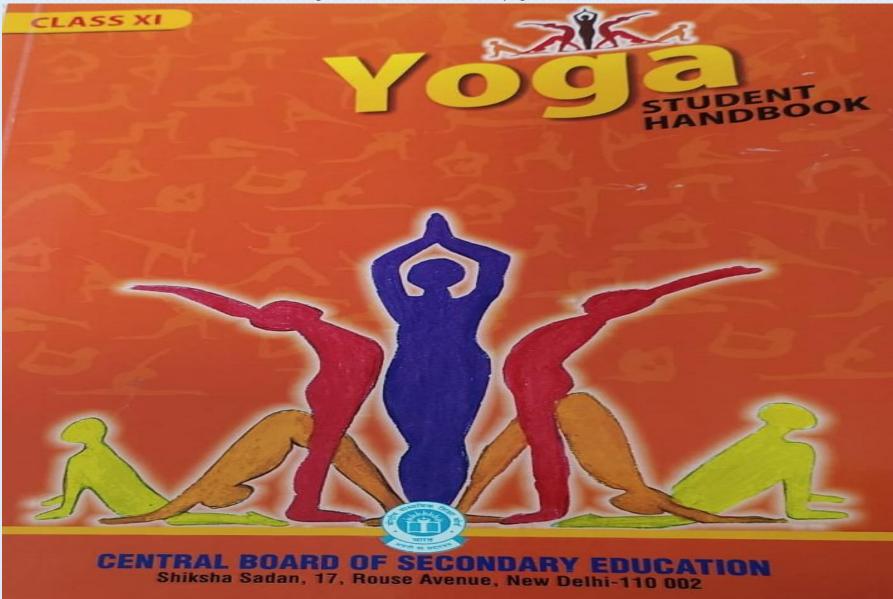

#### Riya Bhardwaj

student of Arwachin Bharti Bhawan Senior Secondary School, Vivek Vihar

> Class X –A Session 2020-21 . Her Painting has been selected as cover page of CBSE book.