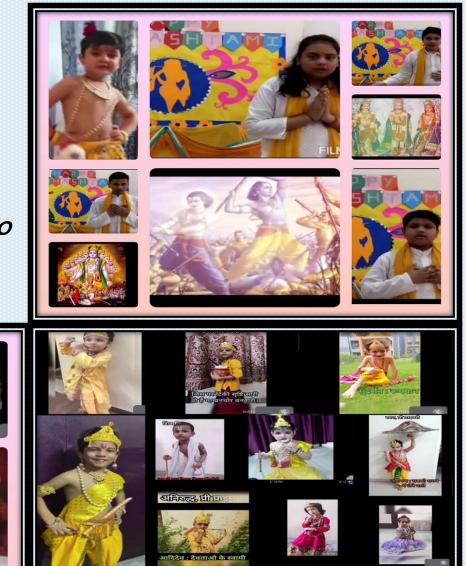

## REVIVING INDIAN CULTURE KRISHANMAHOTSAV

*You have the right to work, but never to the fruit of work. -BHAGAVAD GEETA-*

"Those who have knowledge of dharma say that truth is the highest dharma."

Whatever may be the situation, try and keep a cool head. Your panicking won't help solve the crisis.