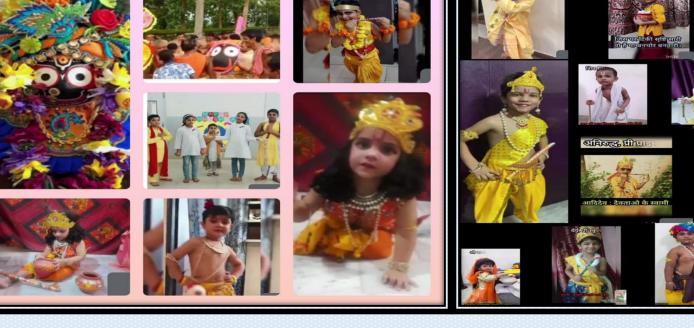

## REVIVING INDIAN CULTURE KRISHANMAHOTSAV

*You have the right to work, but never to the fruit of work. -BHAGAVAD GEETA-*

"Those who have knowledge of dharma say that truth is the highest dharma."

Whatever may be the situation, try and keep a cool head. Your panicking won't help solve the crisis.