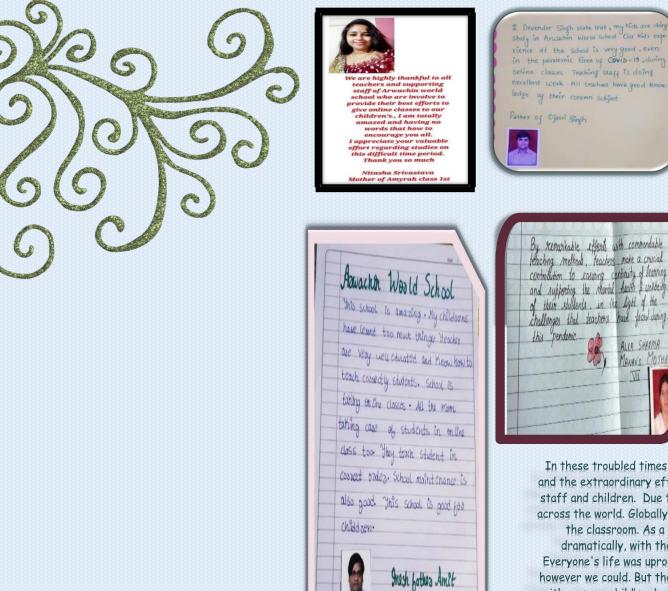

## **Parent's Review**

Parents spend days if not months, searching the web for schools for their children, and part of that search is reading reviews.

"Arwachin World School provides students a very high-quality education. It provides a very healthy learning environment where teachers and students are very well connected and interact with each other for any academic need. School provides to teach not only the academic subjects but it also teaches the moral and social values to the student, which is much needed in the present days.

During the ongoing pandemic time, the school has shown its commitment towards the society by continuing to provide a high quality of education to its students by every possible means available."

Tomika's Parents –

Mr. & Mrs. Bhattacharjee

Dear teacher, without your guidance and wisdom, our child wouldn't be where she is right now!! Teachers like you are the reason why ordinary students dream of doing extraovert things even in pandemic situation . effort you all did for students by taking online classes with a creative mind, interact with students very extrover mind .I really appreciate your efforts towards students including curricular activities .keep doing and be supporter and guider, follow guru, dharna towards you shishya!!

Thankyou

Manisha jain

Mother of Dharna bothra

Class 8th

AWS focus on overall personality development of a child by organising events on all national and cultural festivals that helps my son to know our culture, values and helps him to grow morally. I feel that the teachers are making wonderful efforts at not just in teaching but forming a bond in their students by paying individual attention to each one of them. I am very happy that besides academics my son also eagerly participates in other activities like yoga, dance and art & craft.

Mrs. Prerna Srivastava Mother of Aarav Srivastava Class I

Master Aradhy Sinha; my elder son who reads in Class III of Arwachin World School, Biopure Chaziabad. My son has been studying in this school from Pre-Primary and during this tenure he has always been cared by the school for his study and extrecurricular activities. I have noticed his all-round development and hence got the admission done of my youger son Aryan Sinha as well. I appreciate all the hard work and the positive learning environment the school has been providing to all their students: One basic thing which I have noticed in this school is fostering students with equal care to improve academic hnowledge, art, Cultural and social behavior-