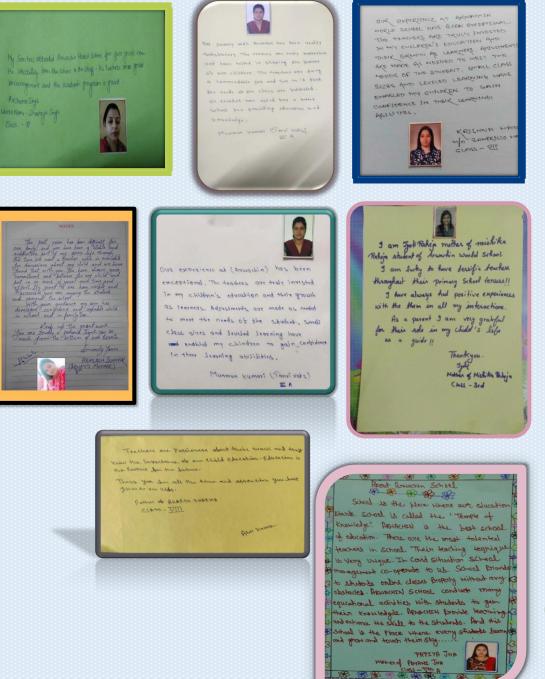

## **Parent's Review**

Parents spend days if not months, searching the web for schools for their children, and part of that search is reading reviews.

"Arwachin World School provides students a very high-quality education. It provides a very healthy learning environment where teachers and students are very well connected and interact with each other for any academic need. School provides to teach not only the academic subjects but it also teaches the moral and social values to the student, which is much needed in the present days.

During the ongoing pandemic time, the school has shown its commitment towards the society by continuing to provide a high quality of education to its students by every possible means available."

Tomika's Parents –

Mr. & Mrs. Bhattacharjee

Dear teacher, without your guidance and wisdom, our child wouldn't be where she is right now!! Teachers like you are the reason why ordinary students dream of doing extraovert things even in pandemic situation . effort you all did for students by taking online classes with a creative mind, interact with students very extrover mind .I really appreciate your efforts towards students including curricular activities .keep doing and be supporter and guider, follow guru, dharna towards you shishya!!

Thankyou

Manisha jain

Mother of Dharna bothra

Class 8th

AWS focus on overall personality development of a child by organising events on all national and cultural festivals that helps my son to know our culture, values and helps him to grow morally. I feel that the teachers are making wonderful efforts at not just in teaching but forming a bond in their students by paying individual attention to each one of them. I am very happy that besides academics my son also eagerly participates in other activities like yoga, dance and art & craft.

Mrs. Prerna Srivastava Mother of Aarav Srivastava Class I

Master Aradhy Sinha; my elder son who reads in Class III of Arwachin World School, Biopure Chaziabad. My son has been studying in this school from Pre-Primary and during this tenure he has always been cared by the school for his study and extrecurricular activities. I have noticed his all-round development and hence got the admission done of my youger son Aryan Sinha as well. I appreciate all the hard work and the positive learning environment the school has been providing to all their students: One basic thing which I have noticed in this school is fostering students with equal care to improve academic hnowledge, art, Cultural and social behavior-

Management of the school has always been trying to achieve the goal by dynamic team work of teachers and maintain ideal pedagogy even during pandemic<sup>-</sup> I wish the same remain always to generate rich alumni base<sup>-</sup>

Regards, Kumar Amikar

My daughter is attending Arwellen World ischool. I abiselitely liked ithis ischool and ithe istaff. The Jeachers are great. It this many activities in ithe ischool. Mother of Acyane Class VIII

#### - F

L'unals like to espars my oppresation transmit all teaching of Annocation World Scheel Biogram Anaziabaa for their commendals effort they are doing with the control classes. In order to mainthin a Levic of costinuty and this to challon during that impreschaded this of cavit product its teactions lift no Atrice limitioned in facturity our children through Contine activities Third presidention are well contane and every shall point has been concerd in such a way that complete concept as chearly inductived.

The important thing is that teachers are paying personal attention tensorie children and "Structure Classes for needy which has been altro grow Teachers one always ready too address the problems of panets regarding their words I lister that also. "words I presently feel very satisfied and happy words I presently feel very satisfied and happy

A.10

extracurricular and creative side of the education. Mr.Bavi Goyal (F/o Sanchi Goyal)