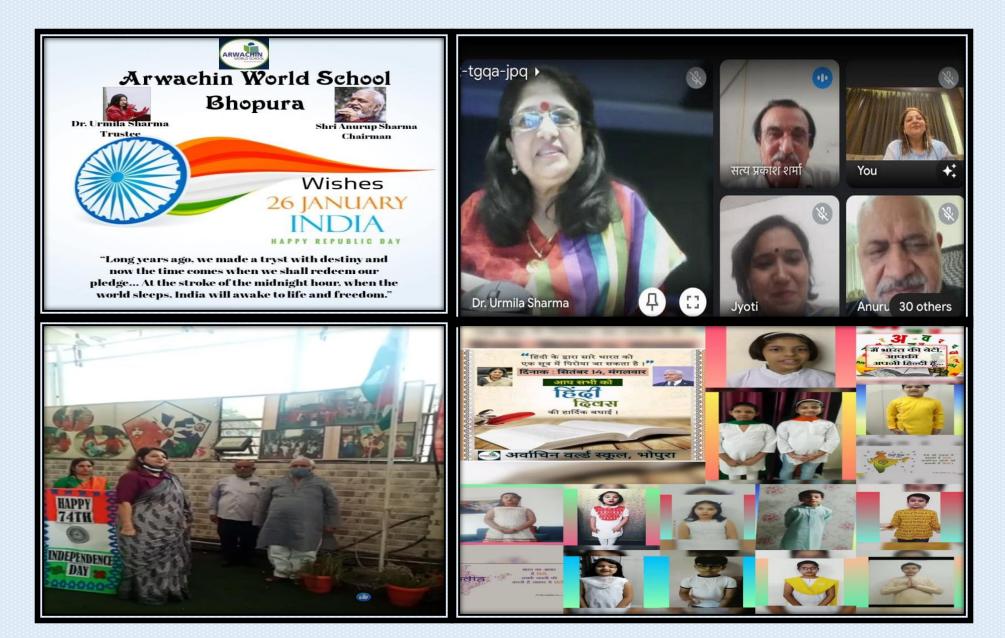

Imagine with all your Mind Believe with all your Heart Achieve with all your Might

Arwachin World School, Bhopura is extremely joyous

and proud that Ms. Saumya Anurup Sharma( Member of Management, AWS ) has received the Prestigious State Teacher's Award 2021 and has brought immense glory to school as she has become the Youngest Teacher to receive this honour. Each member of the organization was overwhelmed of this success and wishing her all the best to win many such honour in future as well.