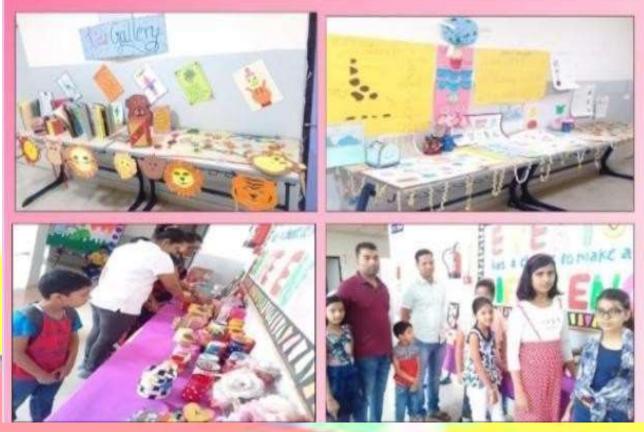

# CREATIVE CORNER BY CREATIVE ARTISTS

"Creativity is the act of turning new and imaginative ideas into reality. Creativity is characterised by the ability to perceive the world in new ways, to find hidden patterns, to make connections between seemingly unrelated phenomena, and to generate solutions. Creativity is intelligence having fun."

# **BE A BUDDING ARTIST**

### EXHIBITION

### (BAL PRATIBHA PRADARSHANI)

A child's creative activity can help teachers to learn more about what the child may be thinking or feeling. Creativity also fosters mental growth in children by providing opportunities for trying out new ideas, and new ways of thinking and problem-solving.