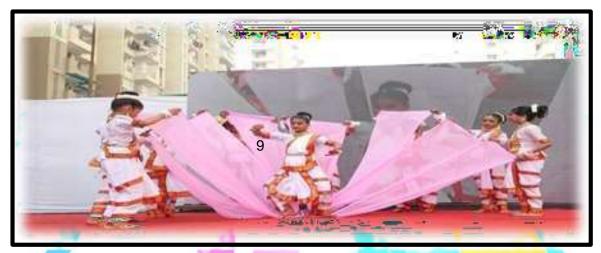

### ANUBHUTI ANNUAL FUNCTION (2019-20)

TRUSTEE , Dr. URMILA SHARMA

CHAIRMAN OFARWACHIN GROUP OF SCHOOLS, Mr. ANURUP SHARMA

HON'BLE TRUSTEE MA'AM AND CHAIRMAN SIR Blessed the children them to shoulder the responsibilities and take initiatives to make their nation the best in the world

Talent and expressions know no age limit.... Celebrating the school annual day provides the school with an opportunity to showcase their various talents and interact with their teachers in a more informal environment.