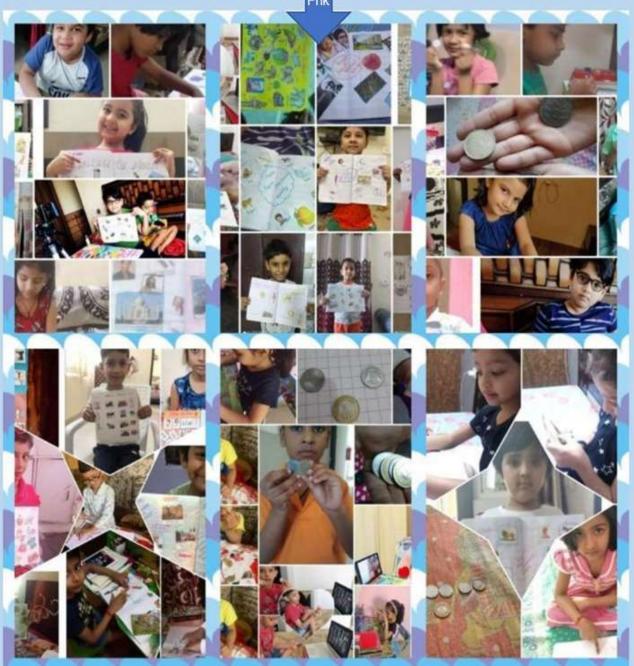

### LEARNING BY DOING

LEARNING BY DONG REFERS TO A THEORY OF EDUCATION EXPOUNDED BY AN AMERICAN PHILOSOPHER JOHN DEWEY. THE TEACHERS HAD PRESENTED REAL LIFE PROBLEMS TO THE CHILDREN AND GUIDE THEM BY PROVIDING WITH HANDS ON ACTIVITY TO LEARN THE SOLUTION.