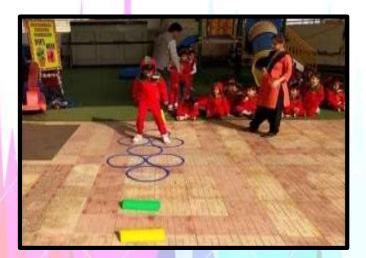

### (TEAM WORK MAKE SPORTS WEEK AS DREAM WORK)

Arwachin World school celebrated its annual sports week from 25th November 2019 to 30th November 2019. The sports week started with the special assembly in the bright sunny day where the importance of sports was told to the students. After this students were charged up for the upcoming week. The sports week was conducted under the supervision of PET Mr Pradeep Sharma. Following plan was followed:

Day 1(25 -11-19)pop race=(on the day 1 prop race was conducted among the students of pre-school and pre -primary.

Day 2(26-11-19)parachute activity=(it was done with class 1 children)

Day 3 (27-11-19) mass PT=(class 2 students had showed the discipline through mass PT)

Day 4 (28 -11- 19) yoga activity with class 3rd children

Day 5 (29 -11- 19) aerobics was done with class 4 students .

De 6 (30- 11- 19) badminton activity was done with class 5 ,6 and 7 students.