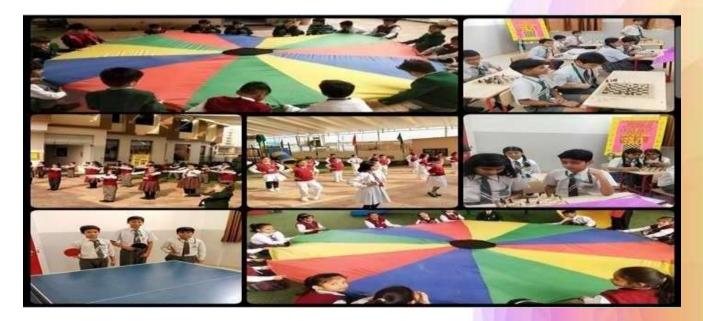

### (TEAM WORK MAKE SPORTS WEEK AS DREAM WORK)

Arwachin World school celebrated its annual sports week from 25th November 2019 to 30th November 2019. The sports week started with the special assembly in the bright sunny day where the importance of sports was told to the students. After this students were charged up for the upcoming week. The sports week was conducted under the supervision of PET Mr Pradeep Sharma. Following plan was followed:

Day 1(25 -11-19)pop race=(on the day 1 prop race was conducted among the students of pre-school and pre -primary.

Day 2(26-11-19)parachute activity=(it was done with class 1 children)

Day 3 (27-11-19) mass PT=(class 2 students had showed the discipline through mass PT)

Day 4 (28 -11- 19) yoga activity with class 3rd children

Day 5 (29 -11- 19) aerobics was done with class 4 students .

De 6 (30- 11- 19) badminton activity was done with class 5 ,6 and 7 students.