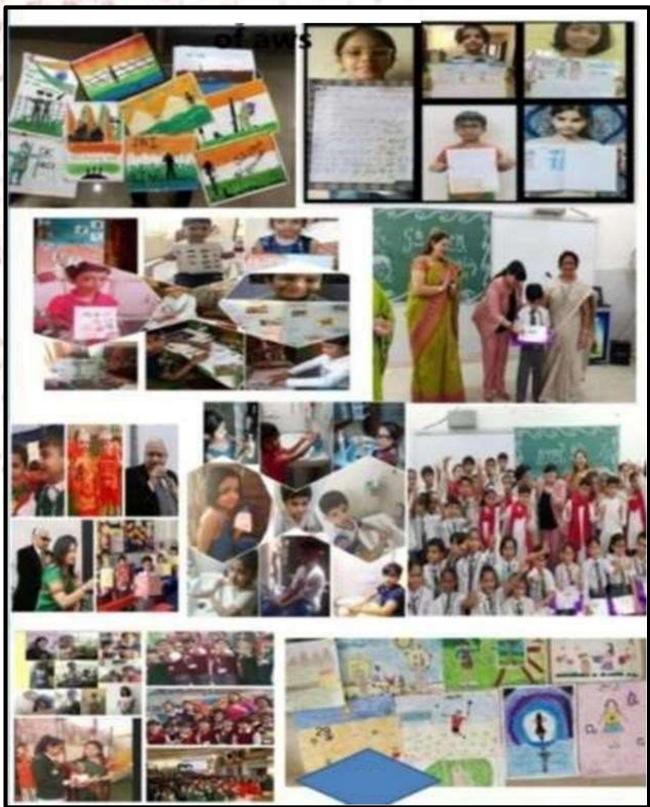

### ANUBHUTI ANNUAL FUNCTION (2019-20)

TRUSTEE , Dr. URMILA SHARMA

CHAIRMAN OFARWACHIN GROUP OF SCHOOLS, Mr. ANURUP SHARMA

HON'BLE TRUSTEE MA'AM AND CHAIRMAN SIR Blessed the children them to shoulder the responsibilities and take initiatives to make their nation the best in the world

Talent and expressions know no age limit.... Celebrating the school annual day provides the school with an opportunity to showcase their various talents and interact with their teachers in a more informal environment.

### BETI BACHAO BETI PADHAO

### एक अभियान बेटी के नाम

Those who have daughters are the lucky ones chosen by God. Let your daughter grow, be her friend not her foe. Every man needs A mother, wife, sister then why not a daughter? Don't kill girl in womb when She might bring country to gloom Girls are freckles all over them. Girls are gold not to be sold. Girls are great, don't

destroy their fate. She makes the world bright but still struggles to see light. Don't kill a girl in mother's womb, let her see the world. If a father is a daughter's first love, then why she is killed.