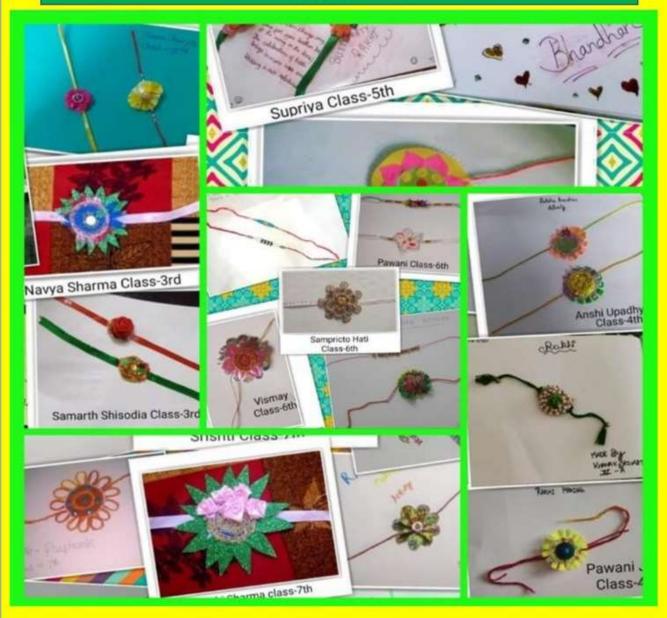

# **RAKHI CELEBRATION**

The festival is made up of two words, namely "Raksha" and "Bandhan." As per the Sanskrit terminology, the occasion means "the tie or knot of protection" where "Raksha" stands for the protection and "Bandhan" signifies the verb to tie. Together, the festival symbolizes the eternal love of brother-sister relationship