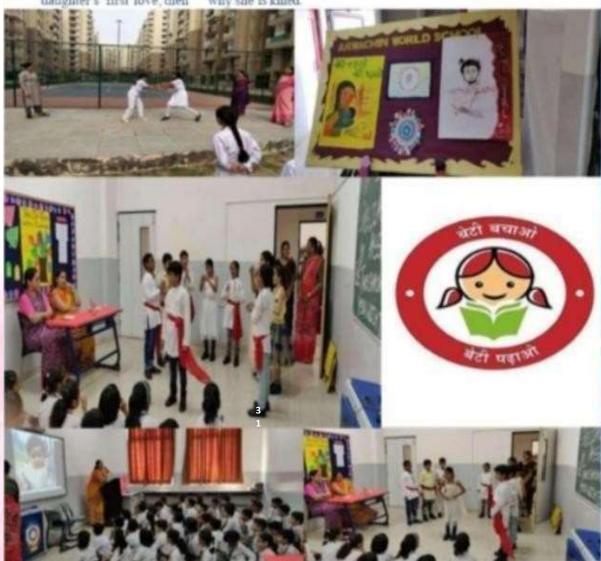

### BETI BACHAO BETI PADHAO

### एक अभियान बेटी के नाम

Those who have daughters are the lucky ones chosen by God. Let your daughter grow, be her friend not her foe. Every man needs A mother, wife, sister then why not a daughter? Don't kill girl in womb when She might bring country to gloom Girls are freckles all over them. Girls are gold not to be sold. Girls are great, don't

destroy their fate. She makes the world bright but still struggles to see light. Don't kill a girl in mother's womb, let her see the world. If a father is a daughter's first love, then why she is killed.