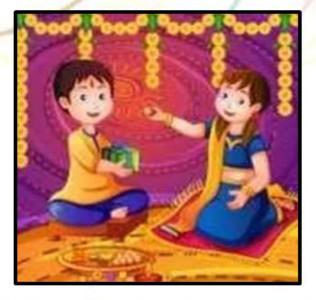

# **RAKHI CELEBRATION**

The festival is made up of two words, namely "Raksha" and "Bandhan." As per the Sanskrit terminology, the occasion means "the tie or knot of protection" where "Raksha" stands for the protection and "Bandhan" signifies the verb to tie. Together, the festival symbolizes the eternal love of brother-sister relationship