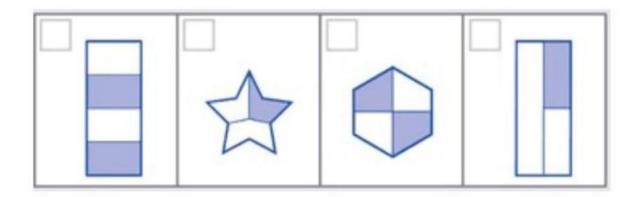

## Q.5 Answer the following questions:-

- How many students like apple?
- 2. How many students like apple and banana?
- 3. How many students are there in the class?
- 4. How many students like Banana, pear and Watermelon?