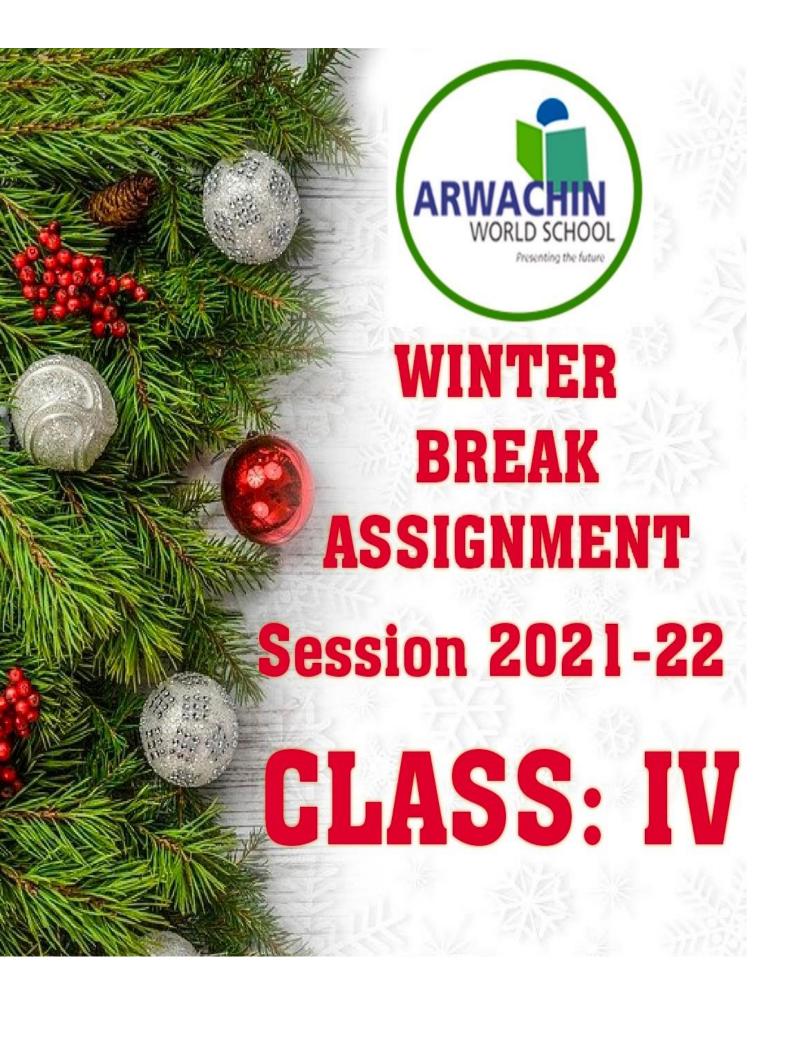

### **ENGLISH**

This assignment divided into 2 parts

Each part is mandatory to submit by you all.

#### Part A

- 1. Write a paragraph describing a recent vacation that you took with your family. Be sure to describe the paragraph in detail, and conclude with what you loved most about your trip
- 2. Write a small self composed poem on 'Days of the week'
- 3. Complete the given story with correct parts of speech. Paste it in your grammar notebook.(story given on next page)
- 4. Read story book 'Pinocchio ' lessons from 6 to 10 and write all the difficult words in alphabetical order with their meaning in your literature notebook.

#### **Part B (Art Integrated Activity)**

**Topic :- Vision of India in 2047** 

Make a beautiful colourful painting using any 2-D and 3-D shapes to show your